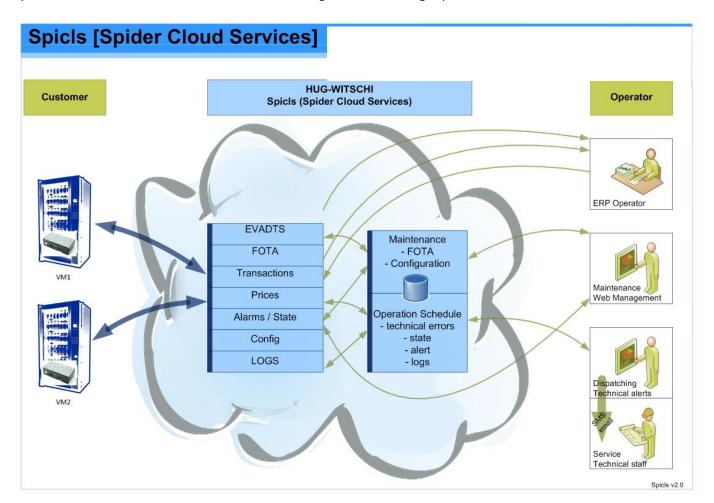

## **Spicls**

**Spicls** is a set of Cloud Services about the DIVA2 products. **Spicls** means: Servicing vending machines in an elegant way and to pass data to the backend systems. The special feature is that the various data types such as EVADTS, transactions, alarms can be flexibly sent to different back office systems, as you prefer. So automatic billing, inventory control, alarm and disposition management and user management can be managed in separate systems. **Spicls** ensures that the correct data arrives at the right time at the right place.

## **Modular Services**

- EVADTS: exact time delivering for EVADTS files to the ERP system of the customer
- TRANSACTIONS: single sales, payment (cashless, cash, virtual, etc.), users and much more
- PRICES: time controlled changeover, 5 different PL, Happy Hour, connection to ERP
- ALARMS: Alerting in real time
- FOTA (Firmware update), CONFIGURATION, LOGS: independently supported services from the Spicls database