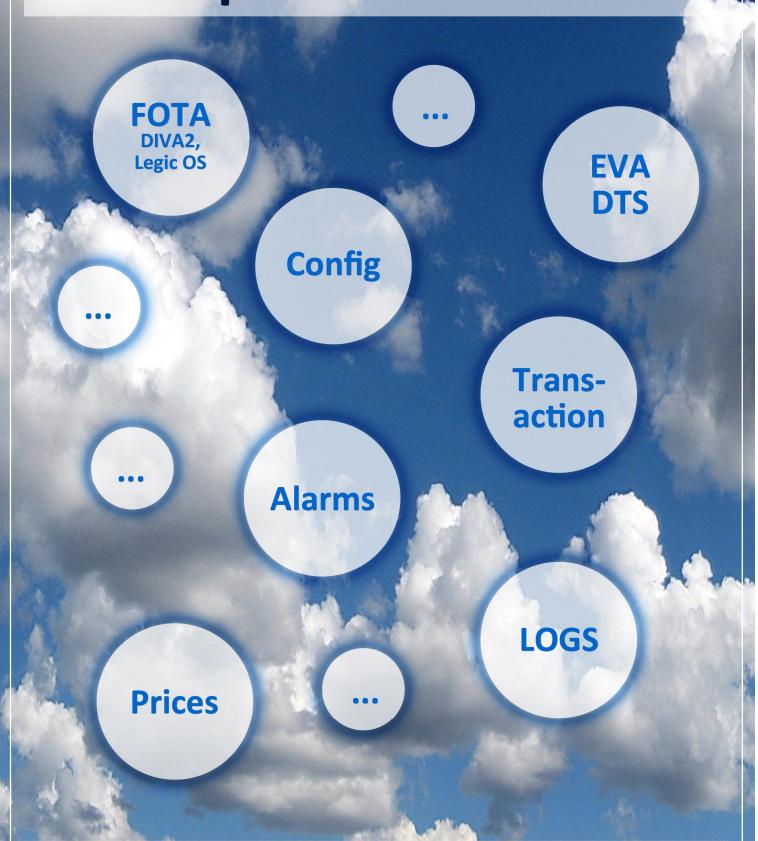

## **Modular Services**

- EVADTS: exact time delivering for EVADTS files to the ERP system of the customer
- TRANSACTIONS: single sales, payment (cashless, cash, virtual, etc.), users and much more
- PRICES: time controlled changeover, 5 different PL, Happy Hour, connection to ERP
- ALARMS: Alerting in real time
- FOTA (Firmware update), CONFIGURATION, LOGS: independently supported services from the Spicls database